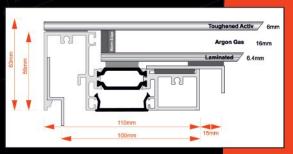

#### **Thermal Performance**

- Thermally broken aluminium frame
- 20mm Warm Edge spacer bar
- Argon gas filled sealed unit
- U Value of 1.3w/m2k

### **Technical**

- Glass make-up
- Outer pane polished edge 6mm toughened easy clean solar control with blackened border
- 20mm Warm Edge spacer bar, sealed with UV stable sealant. Argon gas filled
- Inner Pane-6.4mm laminated Soft Coat safety Glass
- Recommended pitch 5 degrees