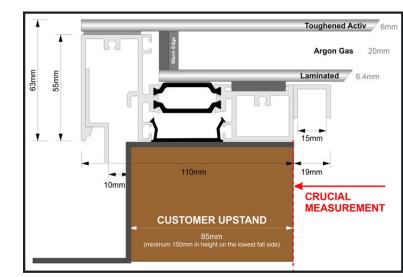

#### **Thermal Performance**

- Thermally broken aluminium frame
- 20mm Warm Edge spacer bar
- Argon gas filled sealed unit
- U Value of 1.3w/m2k

### **Technical**

- Glass make-up
- Outer pane polished edge 6mm toughened easy clean solar control with blackened border
- 20mm Warm Edge spacer bar, sealed with UV stable sealant. Argon gas filled
- Inner Pane-6.4mm laminated Soft Coat safety Glass
- Recommended pitch 5 degrees